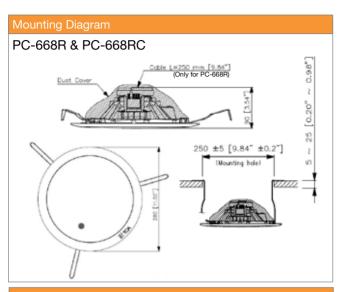

## PC-668R & PC-668RC Ceiling Mount Speaker



## PC-668R & PC-668RC Ceiling Mount Speaker

The PC-668R & PC-688RC is a Ceiling Mount Speaker with integrated resin panel and speaker frame. It feature spring clamp mechanism for easy speaker mounting to ceiling. The slim speaker frame design allows it to blend into the interior design of the application easily. Input impedance can be easily adjusted by changing the tap of the transformer. PC-668RC, comes with input terminal block which makes cable connection easy when bridging wires.



## Wiring Diagram



## Features

- > 15W, 8" double cone-type
- > Spring clamp mechanism for easy mounting to ceiling
- > High cost performance
  - PP Resin, SECC punching net







TOA Electronics Pte Ltd www.toa.com.sg

Specifications are subject to change without notice. Printed in Singapore (65) 865-0117-02

Like us on Facebook

Like us on Facebook facebook.com/TOAasiapacific