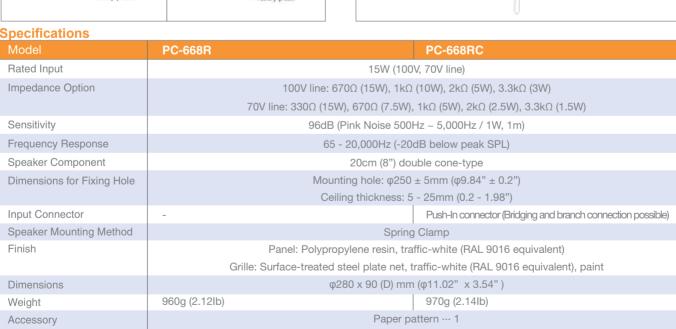

## PC-668R & PC-668RC Ceiling Mount Speaker

The PC-668R & PC-688RC is a Ceiling Mount Speaker with integrated resin panel and speaker frame. It feature spring clamp mechanism for easy speaker mounting to ceiling. The slim speaker frame design allows it to blend into the interior design of the application easily. Input impedance can be easily adjusted by changing the tap of the transformer. PC-668RC, comes with input terminal block which makes cable connection easy when bridging wires.