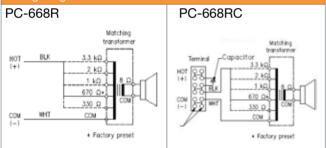

## PC-668R & PC-668RC Ceiling Mount Speaker



## PC-668R & PC-668RC Ceiling Mount Speaker

The PC-668R & PC-688RC is a Ceiling Mount Speaker with integrated resin panel and speaker frame. It feature spring clamp mechanism for easy speaker mounting to ceiling. The slim speaker frame design allows it to blend into the interior design of the application easily. Input impedance can be easily adjusted by changing the tap of the transformer. PC-668RC, comes with input terminal block which makes cable connection easy when bridging wires.



## Wiring Diagram



## Features

- > 15W, 8" double cone-type
- > Spring clamp mechanism for easy mounting to ceiling
- > High cost performance
  - PP Resin, SECC punching net







TOA Electronics Pte Ltd www.toa.com.sg

Specifications are subject to change without notice. Printed in Singapore (65) 865-0117-02

Like us on Facebook

Like us on Facebook facebook.com/TOAasiapacific