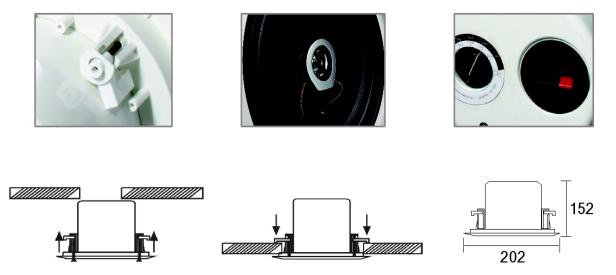

### **Specification**

| <b>NA</b> 1 1              | T 0050W                                        |
|----------------------------|------------------------------------------------|
| Model                      | T-205CW                                        |
| Power Taps @100V           | 2.5W, 5W, 10W, 20W                             |
| Power Taps @70V            | 1.25W, 2.5W, 5W, 10W, 20W                      |
| Transformer Impedance      | 4ΚΩ/2ΚΩ/1ΚΩ/500 Ω/250Ω                         |
| Input                      | 70V/100V/8Ω                                    |
| SPL(1W/1M)                 | 88dB ±3dB                                      |
| Max. SPL (Rated W/1M)      | 101dB                                          |
| Frequency Response (-10dB) | 100-20KHz                                      |
| Finish                     | Baffle: ABS, White Cover, Grille: Steel, White |
| Speaker Driver             | 5" ×1 1.5" ×1                                  |
| Cutout Size                | 180mm                                          |
| Dimensions                 | 202×152mm                                      |
| Weight                     | 1.4Kg                                          |
| Mounting                   | Flush-mount dog ears                           |

#### Appearance: