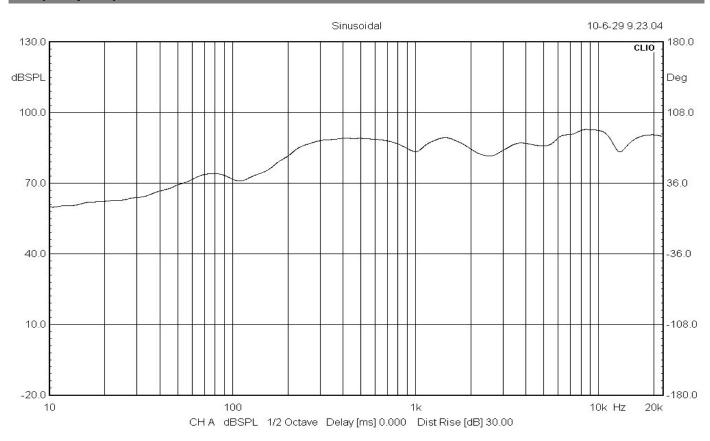

## **Frequency Response**

### **Specification**

| <b>NA</b> 1 1              | T 0050W                                        |
|----------------------------|------------------------------------------------|
| Model                      | T-205CW                                        |
| Power Taps @100V           | 2.5W, 5W, 10W, 20W                             |
| Power Taps @70V            | 1.25W, 2.5W, 5W, 10W, 20W                      |
| Transformer Impedance      | 4ΚΩ/2ΚΩ/1ΚΩ/500 Ω/250Ω                         |
| Input                      | 70V/100V/8Ω                                    |
| SPL(1W/1M)                 | 88dB ±3dB                                      |
| Max. SPL (Rated W/1M)      | 101dB                                          |
| Frequency Response (-10dB) | 100-20KHz                                      |
| Finish                     | Baffle: ABS, White Cover, Grille: Steel, White |
| Speaker Driver             | 5" ×1 1.5" ×1                                  |
| Cutout Size                | 180mm                                          |
| Dimensions                 | 202×152mm                                      |
| Weight                     | 1.4Kg                                          |
| Mounting                   | Flush-mount dog ears                           |