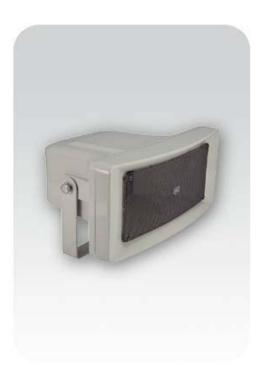

## T-710A Weatherproof Horn Loudspeaker (Music Horn)

#### **Description**

The T-710A is a waterproof horn speaker built-in 70v/100v transformer. The 70v/100v transformer technique reduces line losses on longer distance and allows easy parallel connection of multiple loudspeakers.

The ABS enclosure and metal bracket are of grey color. Easy and secure wall mount installation through the supplied mounting bracket.

It is ideal choice for industrial and commercial applications in the outdoor area of train station, shopping mall, parking area and factory where background music and paging is needed.