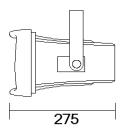

#### **Specification**

| Model                      | T-710A                               |
|----------------------------|--------------------------------------|
| Power Taps @100V           | 30W, 15W                             |
| Power Taps @70V            | 15W, 7.5W                            |
| Impedance                  | Black: Com Green: 670 White: 330Ω    |
| SPL(1W/1M)                 | 113dB ±3dB                           |
| Max.SPL (Rated W/1M)       | 128dB                                |
| Frequency Response (-10dB) | 300-18KHz                            |
| Finish                     | Baffle: ABS, Gray                    |
| Speaker Driver             | 5" ×1                                |
| IP Rate                    | IP×6                                 |
| Dimensions                 | 370×175×275mm                        |
| Weight                     | 3.1kg                                |
| Mounting                   | With mounting bracket fixed by screw |