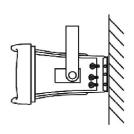

The ABS enclosure and metal bracket are of grey color. Easy and secure wall mount installation through the supplied mounting bracket.

It is ideal choice for industrial and commercial applications in the outdoor area of train station, shopping mall, parking area and factory where background music and paging is needed.

#### **Specification**

| Model                      | T-710A                               |
|----------------------------|--------------------------------------|
| Power Taps @100V           | 30W, 15W                             |
| Power Taps @70V            | 15W, 7.5W                            |
| Impedance                  | Black: Com Green: 670 White: 330Ω    |
| SPL(1W/1M)                 | 113dB ±3dB                           |
| Max.SPL (Rated W/1M)       | 128dB                                |
| Frequency Response (-10dB) | 300-18KHz                            |
| Finish                     | Baffle: ABS, Gray                    |
| Speaker Driver             | 5" ×1                                |
| IP Rate                    | IP×6                                 |
| Dimensions                 | 370×175×275mm                        |
| Weight                     | 3.1kg                                |
| Mounting                   | With mounting bracket fixed by screw |