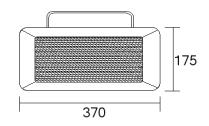

#### **Specification**

| Model                      | T-710A                               |
|----------------------------|--------------------------------------|
| Power Taps @100V           | 30W, 15W                             |
| Power Taps @70V            | 15W, 7.5W                            |
| Impedance                  | Black: Com Green: 670 White: 330Ω    |
| SPL(1W/1M)                 | 113dB ±3dB                           |
| Max.SPL (Rated W/1M)       | 128dB                                |
| Frequency Response (-10dB) | 300-18KHz                            |
| Finish                     | Baffle: ABS, Gray                    |
| Speaker Driver             | 5" ×1                                |
| IP Rate                    | IP×6                                 |
| Dimensions                 | 370×175×275mm                        |
| Weight                     | 3.1kg                                |
| Mounting                   | With mounting bracket fixed by screw |

#### Appearance: