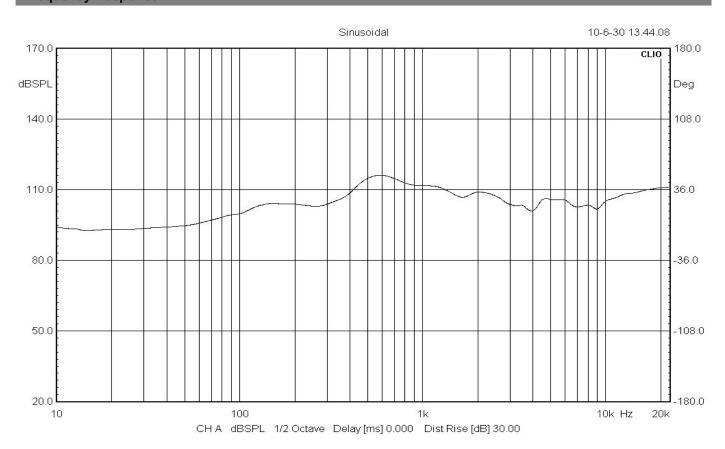

### **Frequency Response**

The built-in 5" full range speaker driver is designed of wide frequency response 300-18kHz, the multiple power taps 15W & 30W are helpful for different applications varies from room size and ambient noise surroundings.