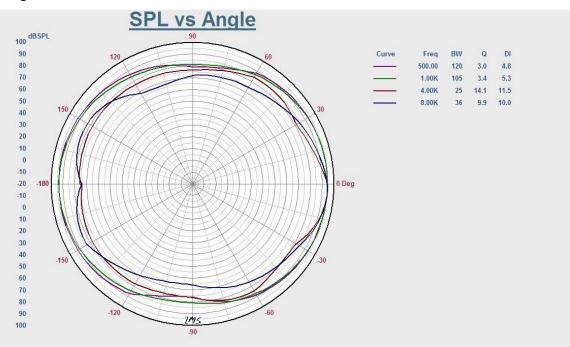

0Ω White:330Ω                   |
| SPL(1W/1M)                 | 94dB                                    |
| Max. SPL (Rated W/1M)      | 109dB                                   |
| Frequency Response (-10dB) | 60-20KHz                                |
| Finish                     | Baffle: ABS, White Grille: Steel, White |
| Speaker Driver             | 8" x 1 1.5" x 1                         |
| Cutout Size                | 245mm                                   |
| Dimensions                 | 275 x120mm                              |
| Weight                     | 1.6Kg                                   |
| Mounting                   | Flush-mount dog ears                    |



# T-208A 8" Coaxial Ceiling Loudspeaker(3.75W-7.5W-15W-30W)

### Appearance:



# **Direction Diagram:**



### **Frequency Response:**



Website: www.itc-pa.com.cn; Mail: info@itc-pa.com.cn