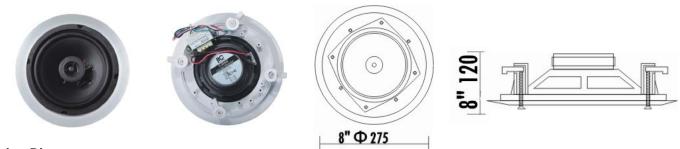

### Appearance:

## Specification

| Model                      | T-208A                                  |
|----------------------------|-----------------------------------------|
| Power Taps @100V           | 3.75W, 7.5W, 15W, 30W                   |
| Power Taps @70V            | 1.87W, 3.75W, 7.5W, 15W                 |
| Impedance                  | Black: Com Blue:2.6KΩ Red:1.3KΩ         |
|                            | Green:670Ω White:330Ω                   |
| SPL(1W/1M)                 | 94dB                                    |
| Max. SPL (Rated W/1M)      | 109dB                                   |
| Frequency Response (-10dB) | 60-20KHz                                |
| Finish                     | Baffle: ABS, White Grille: Steel, White |
| Speaker Driver             | 8" x 1 1.5" x 1                         |
| Cutout Size                | 245mm                                   |
| Dimensions                 | 275 x120mm                              |
| Weight                     | 1.6Kg                                   |
| Mounting                   | Flush-mount dog ears                    |