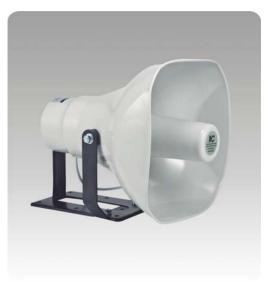

# T-710G Weatherproof Horn Speaker

The built-in horn speaker driver is designed of wide frequency response 300-8kHz, the rated power output 50W could meet different applications varies from room size and ambient noise surroundings.

The aluminum enclosure and metal bracket are of white color. Easy and secure wall mount installation through the supplied mounting bracket.