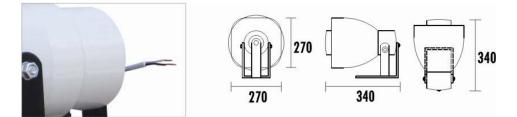

#### Specification

| Model                      | T-710G                               |
|----------------------------|--------------------------------------|
| Power Taps @100V           | 50W                                  |
| Power Taps @70V            | 25W                                  |
| Impedance                  | Black: Com White: 200Ω               |
| SPL(1W/1M)                 | 108dB±3dB                            |
| Max. SPL (Rated W/1M)      | 125dB                                |
| Frequency Response (-10dB) | 300-8KHz                             |
| Finish                     | Baffle: Aluminum, Gray               |
| IP Rate                    | IPx6                                 |
| Dimensions                 | 270 x 270 x 340mm                    |
| Weight                     | 3.8Kg                                |
| Mounting                   | With mounting bracket fixed by screw |