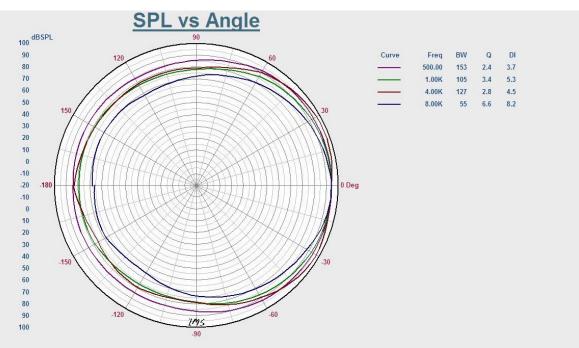

|
| Power Taps @70V            | 25W                                  |
| Impedance                  | Black: Com White: 200Ω               |
| SPL(1W/1M)                 | 108dB±3dB                            |
| Max. SPL (Rated W/1M)      | 125dB                                |
| Frequency Response (-10dB) | 300-8KHz                             |
| Finish                     | Baffle: Aluminum, Gray               |
| IP Rate                    | IPx6                                 |
| Dimensions                 | 270 x 270 x 340mm                    |
| Weight                     | 3.8Kg                                |
| Mounting                   | With mounting bracket fixed by screw |



T-710G Weatherproof Horn Speaker



## **Direction Diagram:**



## **Frequency Response:**



Website: www.itc-pa.com.cn; Mail: info@itc-pa.com.cn